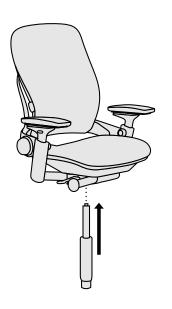

## **PARTS**

Please read all instructions carefully before assembly.

**BASE WITH CASTERS** 

TOP ACTIVATED CYLINDER

Place chair on its back on a soft surface. Insert the cylinder into the hole on the bottom of the chair's

mechanism. Verify it is locked in place.

2

Place the five star base on the ground, with the casters touching the floor. Take your chair with the cylinder inserted into the mechanism and slide into base.