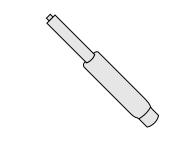

## **PARTS**

Please read all instructions carefully before assembly.

**BASE WITH CASTERS** 

TOP ACTIVATED CYLINDER

Place chair on its back on a soft surface. Insert the cylinder into the hole on the bottom of the chair's

mechanism. Verify it is locked in place.

2

Place the five star base on the ground, with the casters touching the floor. Take your chair with the cylinder inserted into the mechanism and slide into base.