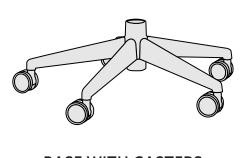

## **PARTS**

Please read all instructions carefully before assembly.

**BASE WITH CASTERS** 

TOP ACTIVATED CYLINDER

Place chair on its back on a soft surface. Insert the cylinder into the hole on the bottom of the chair's

mechanism. Verify it is locked in place.

2

Place the five star base on the ground, with the casters touching the floor. Take your chair with the cylinder inserted into the mechanism and slide into base.