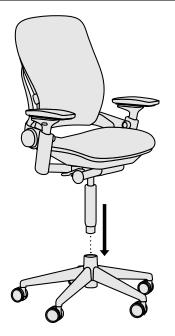

mechanism. Verify it is locked in place.

2

Place the five star base on the ground, with the casters touching the floor. Take your chair with the cylinder inserted into the mechanism and slide into base.

Sit in your chair to set the cylinder. Your chair is now ready to use!